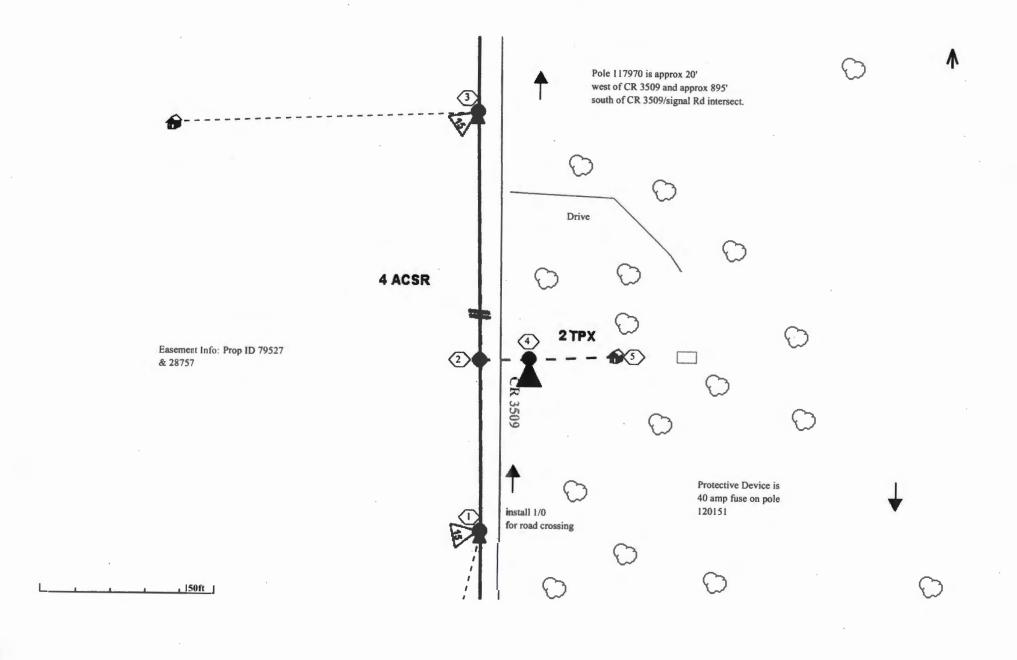

## Greetings:

Farmers Electric Cooperative, Inc. is requesting permission to construct electrical power distribution facilities which will cross County Road <u>3509</u> which is located 800 ft south of Signal Rd in Hunt County, Texas.

Site location map and construction sketches are enclosed. The construction sketch details the proposed work. All road crossings will have a minimum vertical clearance of 22 feet.

If you have any questions, please contact me at any time.